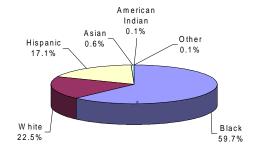

The largest proportion of Hispanic male offenders at a major facility was at Northern, South Woods, and East Jersey (18%), (ADTC excluded).

Black offenders comprised 44.9% of the population at Edna Mahan. This may be compared with Black offenders comprising 59.7% of the Male Offenders in Other Facilities.