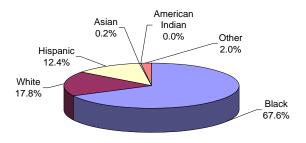

# Offenders In Halfway Houses, County Jails, Reentry, and St. Francis By Race/Ethnic Identification

| Institution                                     | Total | Black | White | Hispanic | Asian | American<br>Indian | Other or<br>Not Coded |
|-------------------------------------------------|-------|-------|-------|----------|-------|--------------------|-----------------------|
|                                                 |       |       |       |          |       |                    |                       |
| Central Medical Unit                            | 5     | 5     | 0     | 0        | 0     | 0                  | 0                     |
|                                                 | 100%  | 100%  | 0%    | 0%       | 0%    | 0%                 | 0%                    |
|                                                 |       |       |       |          |       |                    |                       |
| County Jail                                     | 91    | 16    | 10    | 5        | 0     | 0                  | 60                    |
|                                                 | 100%  | 18%   | 11%   | 5%       | 0%    | 0%                 | 66%                   |
|                                                 |       |       |       |          |       |                    |                       |
| Reentry                                         | 124   | 108   | 4     | 12       | 0     | 0                  | 0                     |
|                                                 | 100%  | 87%   | 3%    | 10%      | 0%    | 0%                 | 0%                    |
|                                                 |       |       |       |          |       |                    |                       |
| Halfway House                                   | 2,718 | 1,856 | 510   | 346      | 6     | 0                  | 0                     |
|                                                 | 100%  | 68%   | 19%   | 13%      | 0%    | 0%                 | 0%                    |
|                                                 |       |       |       |          |       |                    |                       |
| Total Halfway Houses,<br>County Jails, Reentry, | 2,938 | 1,985 | 524   | 363      | 6     | 0                  | 60                    |
| St. Francis                                     | 100%  | 68%   | 18%   | 12%      | 0%    | 0%                 | 2%                    |