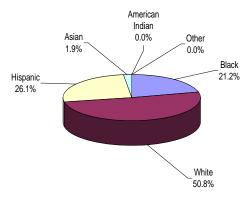

#### FEMALE OFFENDERS

White offenders comprised 50.8% of the offenders at ADTC.

The largest proportion of Black male offenders in a major facility was at East Jersey (65%).

The largest proportion of White male offenders at a major facility was at CRAF (40%), ADTC excluded.