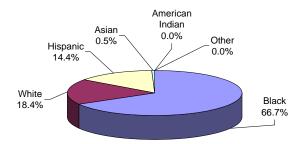

The largest proportion of Hispanic male offenders at a major facility was at Northern, South Woods, and East Jersey (18%), (ADTC excluded).

Black offenders comprised 44.9% of the population at Edna Mahan. This may be compared with Black offenders comprising 59.7% of the Male Offenders in Other Facilities.