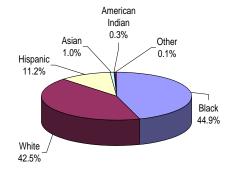

The largest proportion of Hispanic male offenders at a major facility was at Northern, South Woods, and East Jersey (18%), (ADTC excluded).

Black offenders comprised 44.9% of the population at Edna Mahan. This may be compared with Black offenders comprising 59.7% of the Male Offenders in Other Facilities.